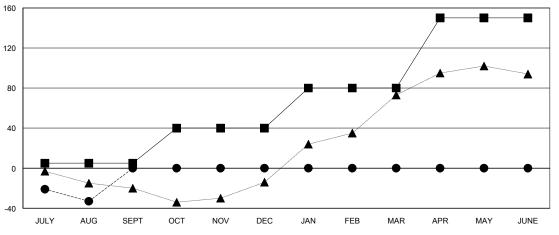

| Members                 |                    |                            |                              |                             |  |  |  |
|-------------------------|--------------------|----------------------------|------------------------------|-----------------------------|--|--|--|
| RESULTS FOR 2014-2015   |                    |                            |                              |                             |  |  |  |
| QUARTER                 | NEW MEMBER<br>GOAL | ACTUAL TOTAL MEMBERS ADDED | ACTUAL<br>DROPPED<br>MEMBERS | ACTUAL NET<br>GAIN/<br>LOSS |  |  |  |
| JULY/AUG/SEPT           | 5<br>35            | 51<br>0                    | 84<br>0                      | -33<br>0                    |  |  |  |
| OCT/NOV/DEC JAN/FEB/MAR | 40                 | 0                          | 0                            | 0                           |  |  |  |
| APR/MAY/JUNE            | 70                 | 0                          | 0                            | 0                           |  |  |  |

## GOALS AND ACTUAL MEMBERS CUMULATIVE

| - CURRENT YEAR GOALS FOR NEW |  |
|------------------------------|--|
| MEMBERS                      |  |

- - CURRENT YEAR ACTUAL MEMBERS

- ▲ - LAST YEAR ACTUAL MEMBERS