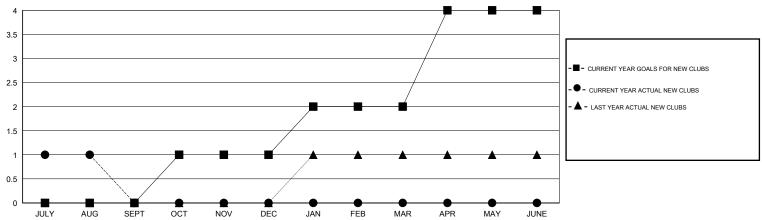

## GMT: Gary Wong LOCATION NEVADA

| Clubs                                              |                  |                     |                            |                             |  |  |
|----------------------------------------------------|------------------|---------------------|----------------------------|-----------------------------|--|--|
| RESULTS FOR 2014-2015                              |                  |                     |                            |                             |  |  |
| QUARTER                                            | NEW CLUB<br>GOAL | ACTUAL NEW<br>CLUBS | ACTUAL<br>DROPPED<br>CLUBS | ACTUAL NET<br>GAIN/<br>LOSS |  |  |
| JULY/AUG/SEPT OCT/NOV/DEC JAN/FEB/MAR APR/MAY/JUNE | 0<br>1<br>1<br>2 | 1<br>0<br>0         | 0<br>0<br>0                | 1<br>0<br>0<br>0            |  |  |

## GOALS AND ACTUAL NEW CLUBS CUMULATIVE